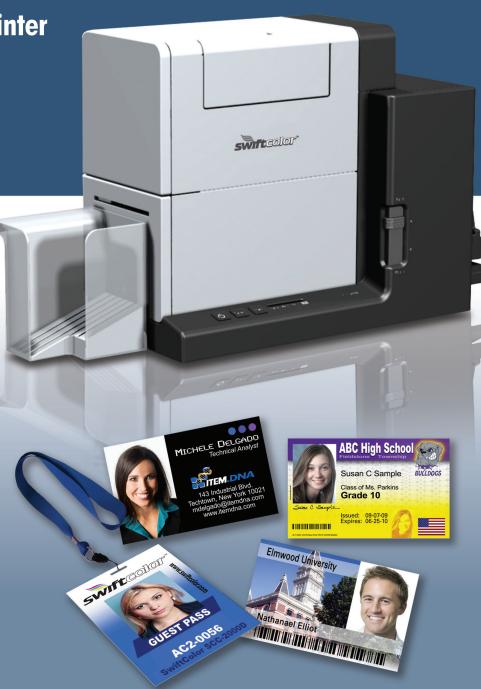

Single Pass Efficiency
Digital Inkjet Color Printer

SwiftColor Card Printer SCC2000D

## **Features**

- High quality. 1200dpi
- Single-pass printhead architecture
- Desktop and compact
- High Speed (50 cards/min)

## **Versatile Applications**

Business cards printed on paper or plastic, identification cards, member cards, student ID's and more.