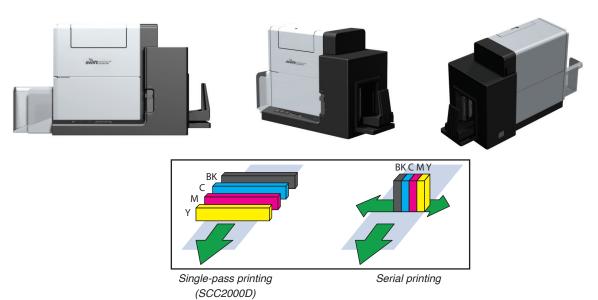

## **Product Specifications**

| SCC2000D                        |                                                                          |
|---------------------------------|--------------------------------------------------------------------------|
| Print Technology                | Ink jet (single pass printing)                                           |
| Type of Ink                     | Dye based ink                                                            |
| Print Color                     | 4 color (Bk, C, M, Y)                                                    |
| Dimensions (W x D x H)          | 15.4 (W) x 7.0 (H) x 11.0 (D) inches                                     |
|                                 | 391 (W) x 178 (H) x 280 (D) mm (excluding eject tray)                    |
| Weight                          | Approx. 15.43 lbs. (7kg) Net                                             |
| Print Resolution                | 1200dpi x 1200dpi                                                        |
| Print Heads                     | 4                                                                        |
| Maximum print speed             | 50 sheets / minute                                                       |
| Media Size                      | Business Cards                                                           |
|                                 | CR80 Cards (55 x 91mm)                                                   |
|                                 | 1 Long Length Card (2.1 x 6.7 inch) (55 x 172 mm)                        |
| Margin                          | Top and bottom: 0.01 inch (0.3mm), right and left: 0.01 inch (0.3mm)     |
| Type of Media                   | Inkjet coated paper, plastic card                                        |
| Media Thickness                 | (Paper Card) 0.08 ~0.15, 0.3 inches (210~370, 760 μm)                    |
|                                 | (Plastic Card) 0.15 ~0.23, 0.3 inches (394~604, 760 μm)                  |
| Media feeding/ejecting capacity | 250 sheets (business card)                                               |
|                                 | 100 sheets (plastic card (604 μm thickness)                              |
| Interface                       | USB2.0 High Speed, Giga Bit Ethernet                                     |
| OS                              | Windows7 (32, 64 bit), Windows 8 (32, 64 bit), Windows Server 2008, 2012 |
| Ink Cartridges                  | 14ml for each color                                                      |